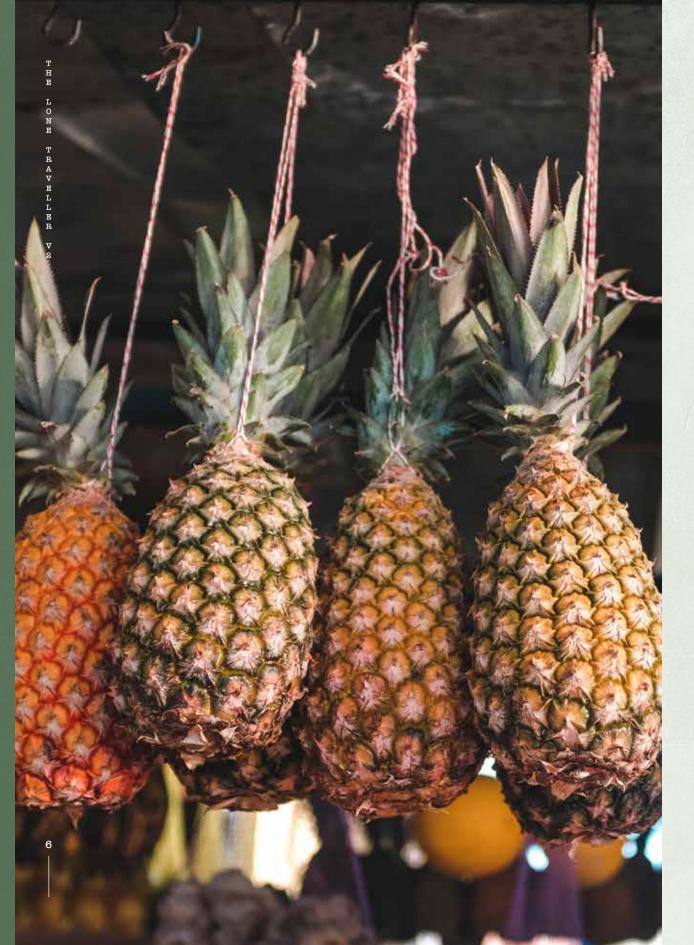

COCKTAIL 1

pineapple

gin | pineapple | citrus | fizz

22

COCKTAIL 2

coconut

rum | fino | coconut | vermouth | lemon myrtle

**21 / 80** (700ml bottle, serves 4)