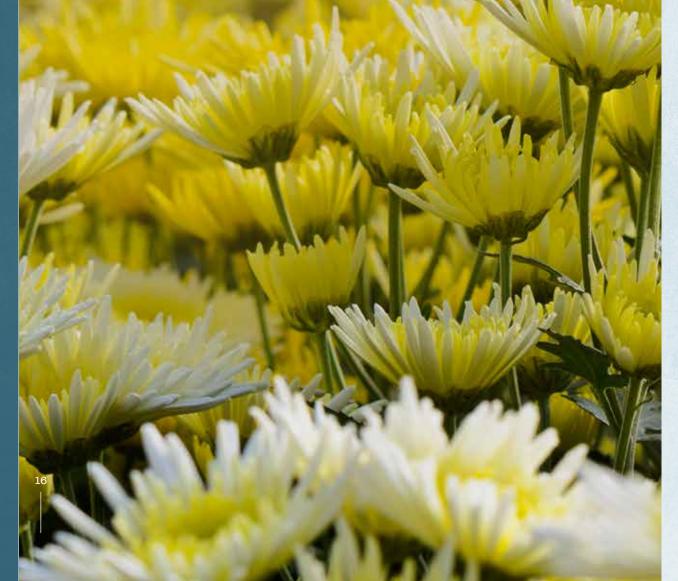

## chrysanthemum

distilled flowers | blackberry | miso | tonic

21

COCKTAILS

Tropical Fruit

| <pre>pineapple fruity, herbaceous, lively gin   pineapple   citrus   fizz</pre>           | 22 |   |    |
|-------------------------------------------------------------------------------------------|----|---|----|
| <pre>coconut husky, textural, toasty rum   fino   coconut   vermouth   lemon myrtle</pre> | 21 | Y | 80 |
| lychee complex, floral, perfumed gin   lychee   blackberry   kaffir lime                  | 25 |   |    |
| durian complex, contentious, powerful rum   durian   pineapple   milk                     | 22 | Y |    |

Tropical Plants

distilled flowers | blackberry | miso | tonic

| hibiscus vibrant, citrus, subtle spice<br>agave   hibiscus   mung bean   torch ginger | 22 |
|---------------------------------------------------------------------------------------|----|
| coffee effervescent, earthy, fresh<br>fino   green walnut   thai coffee soda          | 22 |
| jasmine soft, elegant, floral cognac   vermouth   mandarin   jasmine                  | 23 |
| chrysanthemum aromatic, fragrant, delicate                                            | 21 |