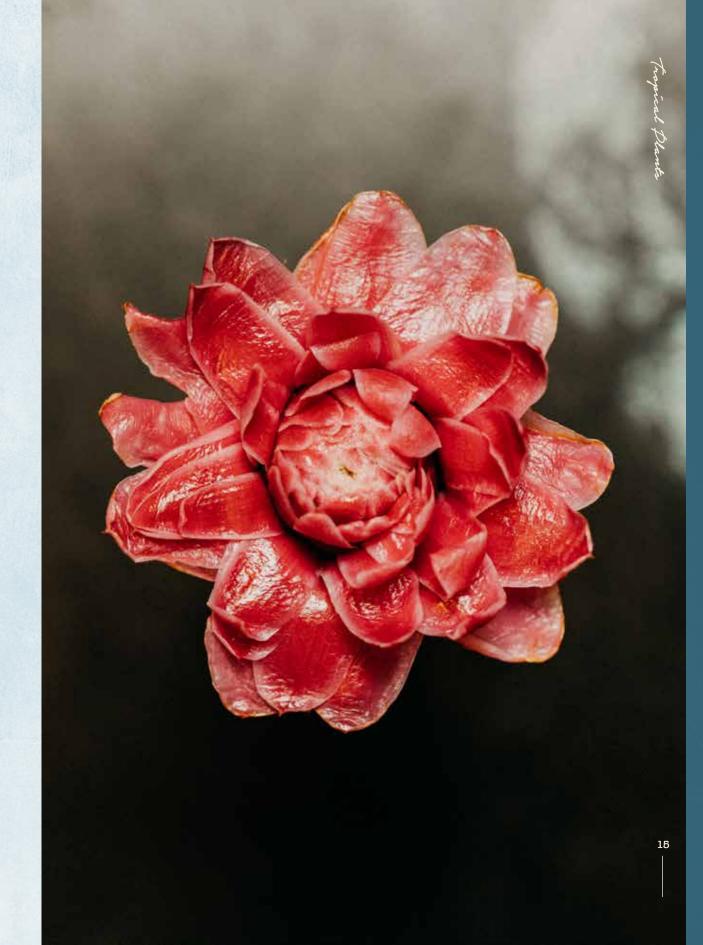

### hibiscus

agave | hibiscus | mung bean | torch ginger

22

Tropical Plants

distilled flowers | blackberry | miso | tonic

| hibiscus vibrant, citrus, subtle spice<br>agave   hibiscus   mung bean   torch ginger | 22 |
|---------------------------------------------------------------------------------------|----|
| coffee effervescent, earthy, fresh<br>fino   green walnut   thai coffee soda          | 22 |
| jasmine soft, elegant, floral cognac   vermouth   mandarin   jasmine                  | 23 |
| chrysanthemum aromatic, fragrant, delicate                                            | 21 |