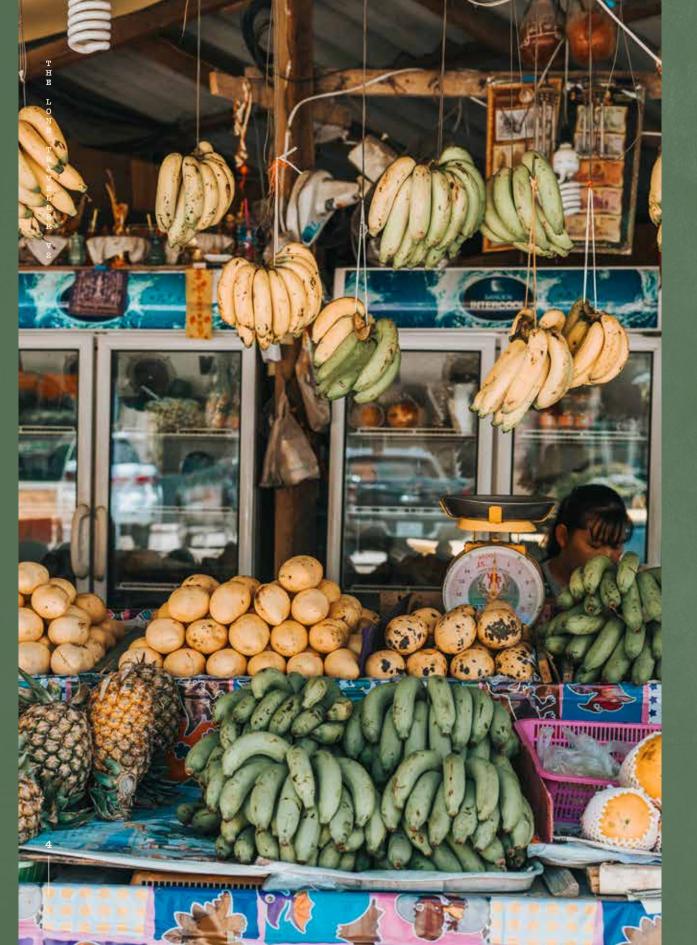

25

COCKTAIL 4

durian

rum | durian | pineapple | milk

22

At dusk, the markets come alive with vendors hawking fresh fruits and vegetables to locals and tourists. Ripe bananas, pungent durian, red rambutans and sweet lychees overflow from the fruit stalls.