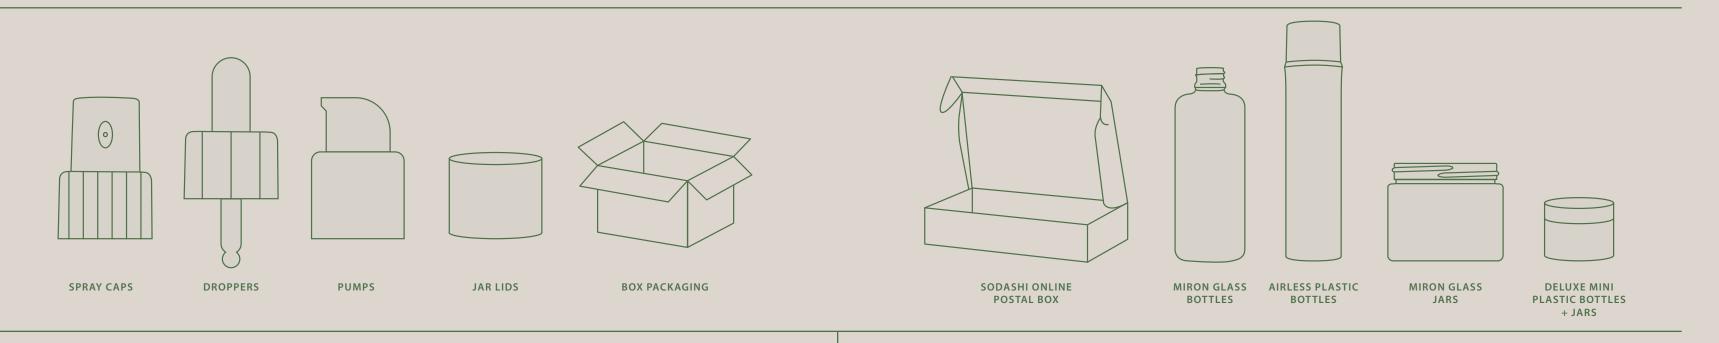

#### TERRACYCLE: ACCEPTED MATERIALS

Much of our product packaging is kerbside recyclable. However, like other beauty products, they can be made of components too complex for local recycling machines. Discover what components can be collected by TerraCycle® in their Zero Waste Boxes™.

- Sodashi miron lids, droppers, pumps, spray caps
- Sodashi plastic bottle lids, pumps, spray caps
- Sodashi deluxe mini lids, pumps, spray caps

- Sodashi box packaging
- Sodashi miron/deluxe mini lid liners
- Sodashi air cushion bubble wrap (online orders)

### ALSO ACCEPTED BY KERBSIDE RECYCLING

- Sodashi online postal box
- Sodashi miron glass jars, bottles
- Sodashi plastic bottles
- Sodashi miron bottle pourers (LDPE)
- Sodashi deluxe mini jars, bottles