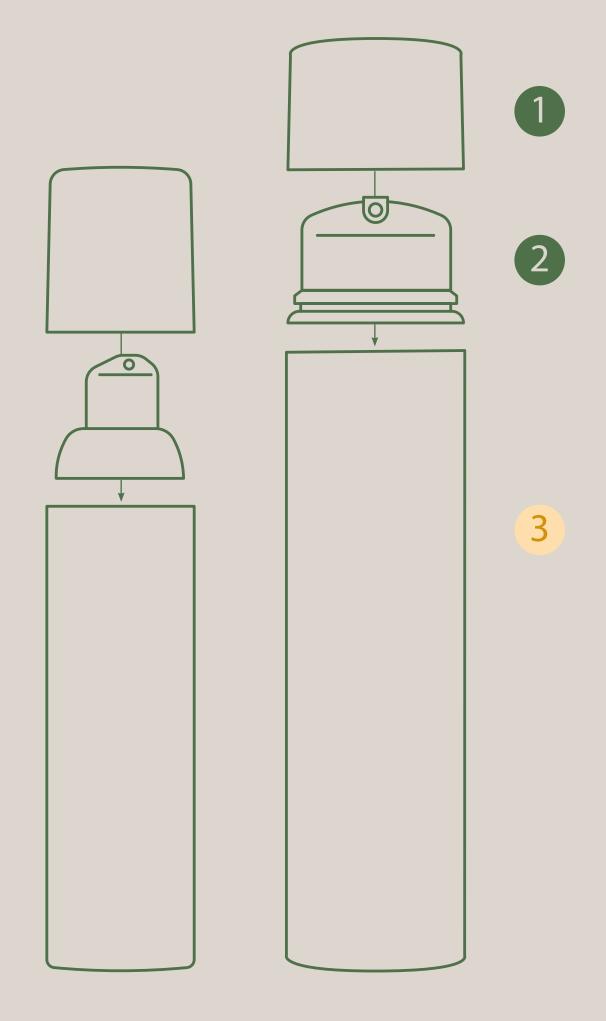

- 1 LID CLASSIC UREA
  Our miron lids can be TerraCycled.
- LID SEAL VIOLET PHAN WAD (PE FOAM WAD)
  To keep our products safe and fresh we need to add a seal.
  These will be attached to the jar lid and can be TerraCycled.
- JAR MIRON VIOLET GLASS
  Our miron jars are kerbside recyclable.

- Jasmine & Rose Body Lotion
- Enlivening Body Lotion
- Vitamin Rich Body Oil
- Crystalus Body Oil
- Toxicleanse Body Oil
- Serenity Body Oil
- Fitness Body Oil
- Arabian Oud Body Oil
- Arabian Oud Face & Body Mist
- Chakra range
- 1 LIDS CLASSIC UREA
  Our miron jar lids can be TerraCycled.
- 2 CLOSURES (MIXED MATERIALS #7)
  All droppers, pumps, spray caps include intricate components and can be TerraCycled.
- WHITE POURER 100ML OILS (HDPE #2 & LDPE #4)
  Check with council if LDPE is accepted via kerbside recycling.
- 4 BOTTLE MIRON VIOLET GLASS
  Our miron bottles are kerbside recyclable.