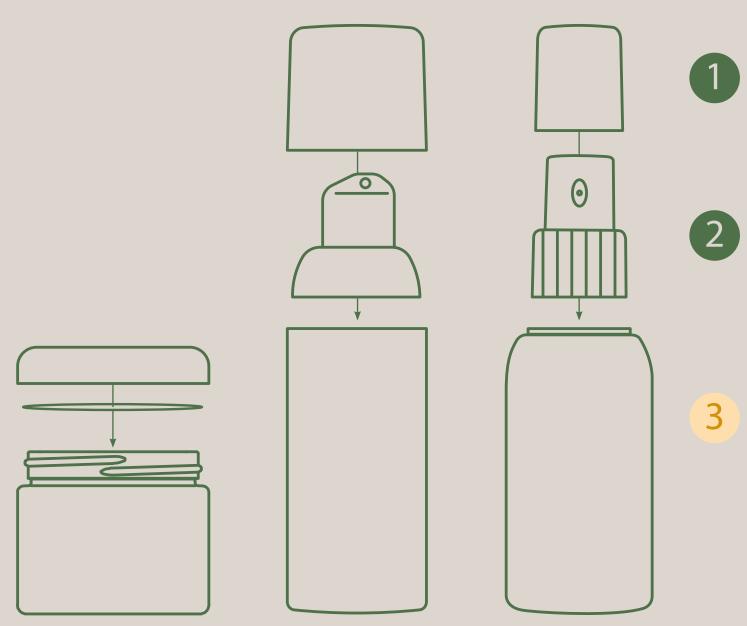

- 1 LID CLASSIC UREA
  Our miron lids can be TerraCycled.
- LID SEAL VIOLET PHAN WAD (PE FOAM WAD)
  To keep our products safe and fresh we need to add a seal.
  These will be attached to the jar lid and can be TerraCycled.
- JAR MIRON VIOLET GLASS
  Our miron jars are kerbside recyclable.

- Jasmine & Rose Body Lotion
- Enlivening Body Lotion
- Vitamin Rich Body Oil
- Crystalus Body Oil
- Toxicleanse Body Oil
- Serenity Body Oil
- Fitness Body Oil
- Arabian Oud Body Oil
- Arabian Oud Face & Body Mist
- Chakra range
- 1 LIDS CLASSIC UREA
  Our miron jar lids can be TerraCycled.
- 2 CLOSURES (MIXED MATERIALS #7)
  All droppers, pumps, spray caps include intricate components and can be TerraCycled.
- WHITE POURER 100ML OILS (HDPE #2 & LDPE #4)
  Check with council if LDPE is accepted via kerbside recycling.
- 4 BOTTLE MIRON VIOLET GLASS
  Our miron bottles are kerbside recyclable.

- Sleek Moisturiser
- Eye & Lip Smoother
- Eye Lifting Gel
- Blemish Treatment
- Geranium & Lavender Hand Cream

- 1 LIDS PLASTIC (#5PP)
  5PP is a recyclable material, though these lids are quite small to recycle kerbside. Please check with your local council for what they accept.
- 2 CLOSURES (MIXED MATERIALS #7)
  All droppers, pumps, spray caps include intricate components and can be TerraCycled.
- BOTTLE PLASTIC (#5PP)
  Our plastic bottles are kerbside recyclable.

- 1 LIDS PLASTIC (#5PP)
  5PP is a recyclable material, though these lids are quite small to recycle kerbside. Please check with your local council for what they accept.
- CLOSURES (MIXED MATERIALS #7)
  All droppers, pumps, spray caps include intricate components and can be TerraCycled.
- BOTTLE/JAR PLASTIC (#5PP)
  Our plastic deluxe mini bottles/jars are kerbside recyclable.