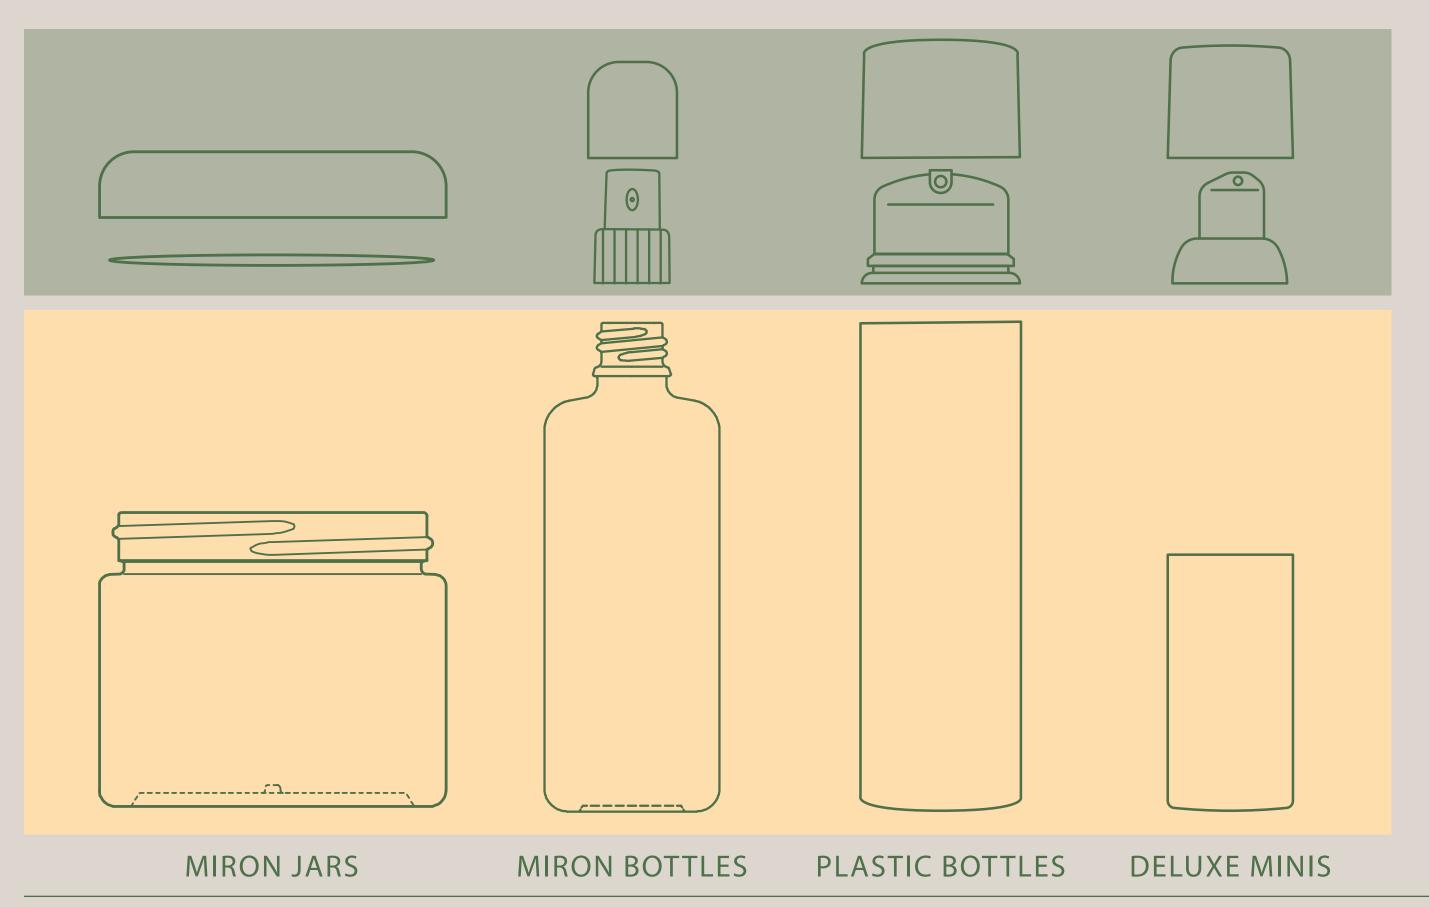

#### TERRACYCLE: ACCEPTED MATERIALS

Much of our product packaging is kerbside recyclable. However, like other beauty products, they can be made of components too complex for local recycling machines. Discover what components can be collected by TerraCycle® in their Zero Waste Boxes™.

- Sodashi miron lids, droppers, pumps, spray caps
- Sodashi plastic bottle lids, pumps, spray caps
- Sodashi deluxe mini lids, pumps, spray caps

- Sodashi box packaging
- Sodashi miron/deluxe mini lid liners
- Sodashi air cushion bubble wrap (online orders)

### ALSO ACCEPTED BY KERBSIDE RECYCLING

- Sodashi online postal box
- Sodashi miron glass jars, bottles
- Sodashi plastic bottles
- Sodashi miron bottle pourers (LDPE)
- Sodashi deluxe mini jars, bottles

### SODASHI CYCLE: SUMMARY

- TERRACYCLE ZERO WASTE BOXES
- Lids, liners, droppers, spray caps, pumps.

\*Ensure that items are clean and dry. To reduce our carbon footprint, we recommend collecting

4-6 empty products
before TerraCycling.

ALSO ACCEPTED BY KERBSIDE RECYCLING

Miron jars, Miron bottles, plastic bottles, deluxe minis.