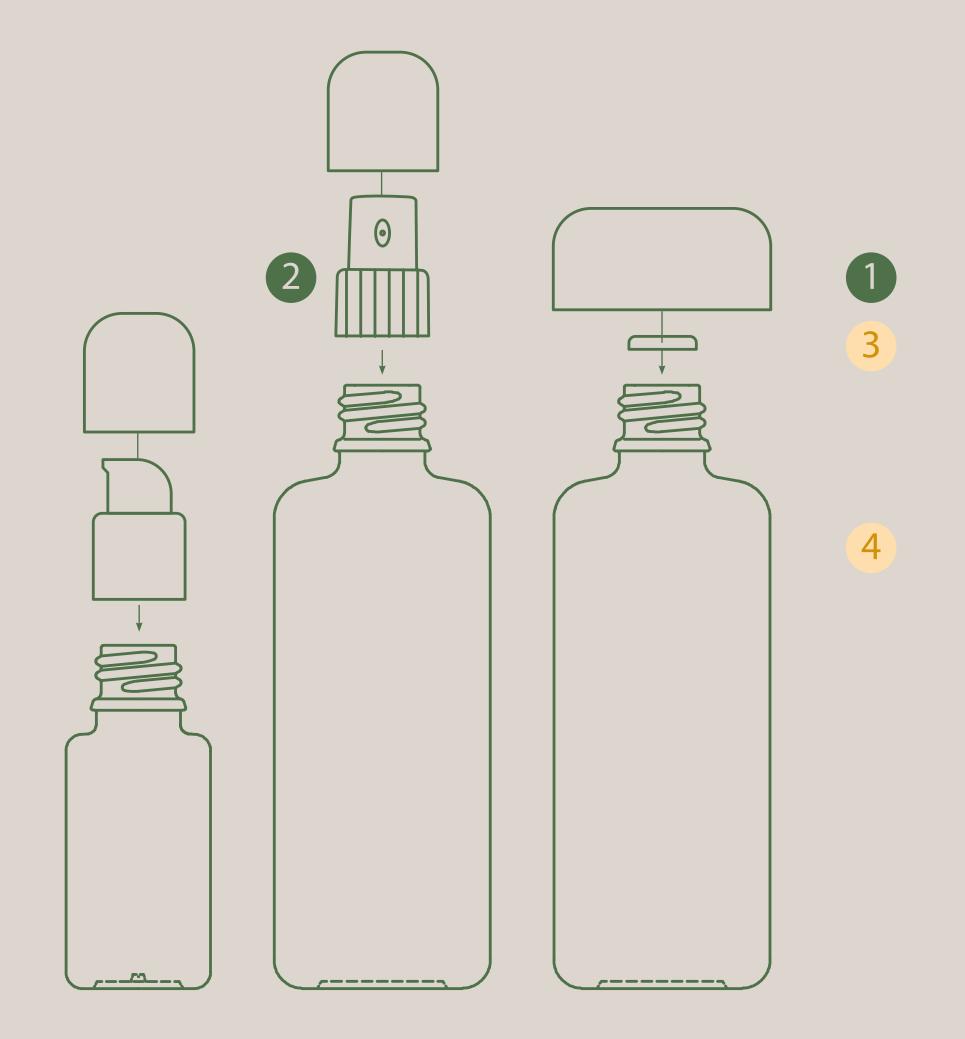

#### MIRON BOTTLES (10ML, 20ML, 30ML, 100ML, 200ML)

- Samadara Ultimate Age Defying Elixir
- Rejuvenating Face Mist
- Rejuvenating Serum
- Balancing Face Mist
- Calming Rose Face Mist
- Calming Serum
- Mankind Skin Karma
   Aftershave & Face Mist
- Cell Renewal Drops
- Brightening Face Drops

- Jasmine & Rose Body Lotion
- Enlivening Body Lotion
- Vitamin Rich Body Oil
- Crystalus Body Oil
- Toxicleanse Body Oil
- Serenity Body Oil
- Fitness Body Oil
- Arabian Oud Body Oil
- Arabian Oud Face & Body Mist
- Chakra range
- 1 LIDS CLASSIC UREA
  Our miron jar lids can be TerraCycled.
- 2 CLOSURES (MIXED MATERIALS #7)
  All droppers, pumps, spray caps include intricate components and can be TerraCycled.
- WHITE POURER 100ML OILS (HDPE #2 & LDPE #4)
  Check with council if LDPE is accepted via kerbside recycling.
- 4 BOTTLE MIRON VIOLET GLASS
  Our miron bottles are kerbside recyclable.

#### PLASTIC BOTTLES (30ML, 50ML, 150ML)

- Clay Cleanser with Lavender
- Rejuvenating Skin Boost
- Clay Cleanser with Lime
- Clay Cleanser with Sandalwood
- Calming Skin Boost
- Clean Skin Cleanser
   & Shaving Emulsion

- Sleek Moisturiser
- Eye & Lip Smoother
- Eye Lifting Gel
- Blemish Treatment
- Geranium & Lavender Hand Cream

- 1 LIDS PLASTIC (#5PP)
  5PP is a recyclable material, though these lids are quite small to recycle kerbside. Please check with your local council for what they accept.
- 2 CLOSURES (MIXED MATERIALS #7)
  All droppers, pumps, spray caps include intricate components and can be TerraCycled.
- BOTTLE PLASTIC (#5PP)
  Our plastic bottles are kerbside recyclable.

#### DELUXE MINIS (10ML, 15ML, 30ML, 50ML)

- Clay Cleanser with Lavender
- Rejuvenating Face Mist
- Rejuvenating Face
   & Neck Moisturiser
- Rejuvenaing Skin Boost
- Plant Essence Replenish Mask
- Clay Cleanser with Lime
- Balancing Face Mist
- Balancing Face& Neck Moisturiser
- Clay Cleanser with Sandalwood
- Calming Rose Face Mist
- Calming Face & Neck Moisturiser
- Calming Skin Boost
- Clean Skin Cleanser
   & Shaving Emulsion

- Skin Karma Aftershave
   & Face Mist
- Sleek Moisturiser
- Nourishing Repair
   Treatment
- Enzyme Face Polish
- Brightening Marine Mineral Mask
- Jasmine & Rose Body Lotion
- Body Brilliance Cream
- Arabian Oud Face & Body Mist
- Arabian Oud Body Cream
- Enlivening Body Lotion
- Jet Lag Recovery Gel
- Jet Lag Recovery Mist

- 1 LIDS PLASTIC (#5PP)
  5PP is a recyclable material, though these lids are quite small to recycle kerbside. Please check with your local council for what they accept.
- CLOSURES (MIXED MATERIALS #7)
  All droppers, pumps, spray caps include intricate components and can be TerraCycled.
- BOTTLE/JAR PLASTIC (#5PP)
  Our plastic deluxe mini bottles/jars are kerbside recyclable.