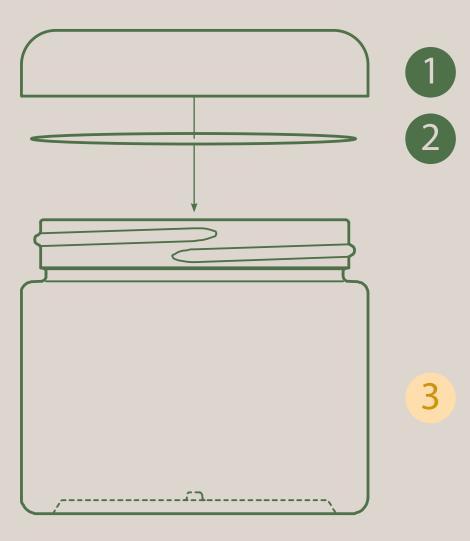

#### MIRON JARS (15ML, 50ML, 100ML, 200ML)

- Samadara Ultimate
   Age Defying Eye Crème
- Samadara Ultimate Age Defying Crème
- Rejuvenating Face
   & Neck Moisturiser
- Plant Essence Replenish Mask
- Balancing Face& Neck Moisturiser
- Calming Face& Neck Moisturiser
- Gentle Repair White Clay Mask
- Nourishing Repair Treatment

- Eye Mask
- Enzyme Face Polish
- Brightening Marine Mineral Mask
- Arabian Oud Body Cream
- Body Brilliance Cream
- Body Balance Salt Therapy Exfoliant
- Contouring Body Gel
- Jojoba Body Polish
- Deep Conditioning Hair & Scalp Mud

- 1 LID CLASSIC UREA
  Our miron lids can be TerraCycled.
- LID SEAL VIOLET PHAN WAD (PE FOAM WAD)
  To keep our products safe and fresh we need to add a seal.
  These will be attached to the jar lid and can be TerraCycled.
- JAR MIRON VIOLET GLASS
  Our miron jars are kerbside recyclable.