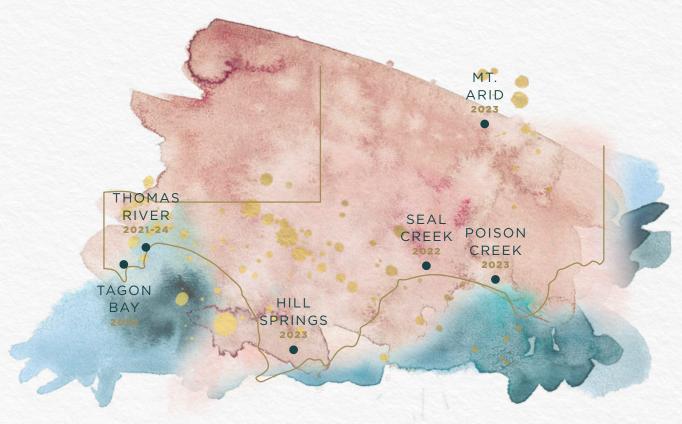

# CAPE ARID REGION

841 kilometres from Perth Point Zero

"Maybe a wasp catching a spider. Huge waves rolling across the horizon. Patterns on the sand changing with the wash of the tide. Birds fledging. Things of the moment.

#### A RETURN TO THOMAS RIVER 2024

The widest expanse of beach sweeps around the coast line, seemingly desolate against the daunting shadow of a distant Cape Arid. We revisit Thomas River, as this ever-changing estuary flows like a constant companion to meet the Southern Ocean with unquestioning loyalty. A python slides quietly by, as microscopic activities from nectar-seeking insects and birds complete the connection from dense shrubbery, to the distant ocean frolics of Southern Right Whales, Common Dolphins, White-bellied Sea-Eagles, and the slippery scurry of a Swift-footed Crab. All in a day's work at Thomas River – Mother Nature must be exhausted!