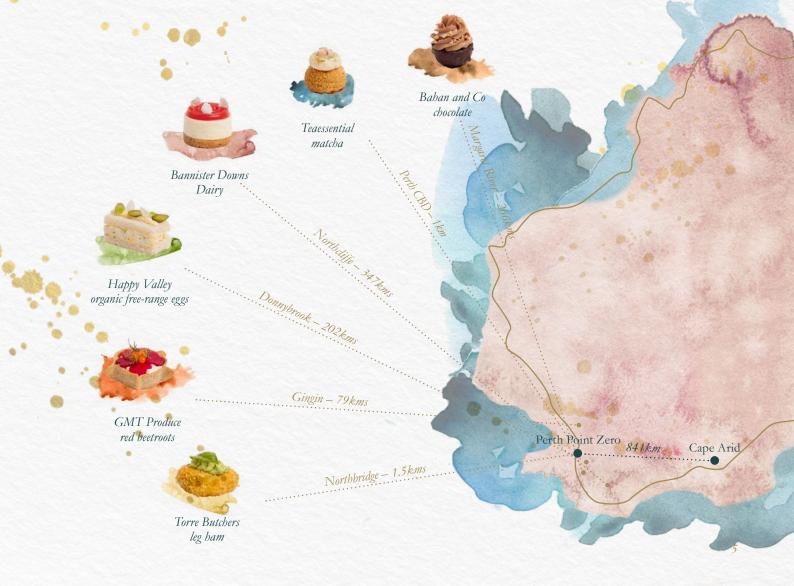

# AFTERNOON TEA | 85PP

Cape Arid Rooms afternoon tea, served with your choice of Teassential tea or Mano a Mano filter coffee.

- Smoked salmon rye tartlet, horseradish cream, beetroot & caviar
- Egg sandwich, cornichons, celery, pickled onion
- Leg ham & crushed pea croquette, basil mayonnaise
- Choux bun, matcha custard, jasmine chantilly, lychee
- Citrus cheesecake, hazelnut biscuit, citrus confit
- Chocolate & peanut delice, cocoa sponge, peanut butter ganache

# FILTER COFFEE

The inherent nature of filter brewed coffee paired with the flavour profile of our featured roasters, allows for a lower acidity, greater sweetness, and a cleaner finish. This offers the perfect coffee accompaniment to the Cape Arid Rooms afternoon tea menu. By using a higher percentage of water and a longer extraction time, filter coffee – when compared to espresso, enhances the unique characteristics associated with the individual processing, terroir and roast profile. All of these factors lead to a better expression of a coffee, delivering the finest flavour experience to the end consumer.

In this edition, we are delighted to introduce you to the flavours of Finca El Silencio. Owned by Rivier Quintero and located in the highlands of the municipality Inzá, Cauca, this farm spans between two mountains of the Colombian Andes. Rivier named the farm El Silencio in dedication to the peace and tranquillity that his lofty home exudes, and with three generations of coffee producers in the family line, his wife Flor and their son's continue the tradition by working the business together.